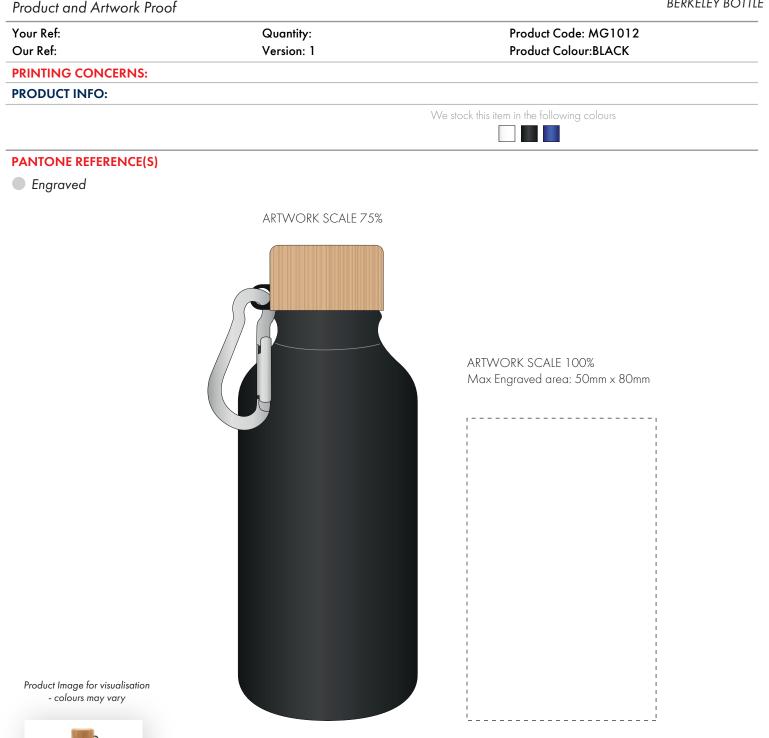

The dashed line is to demonstrate print area and will not appear on your printed item